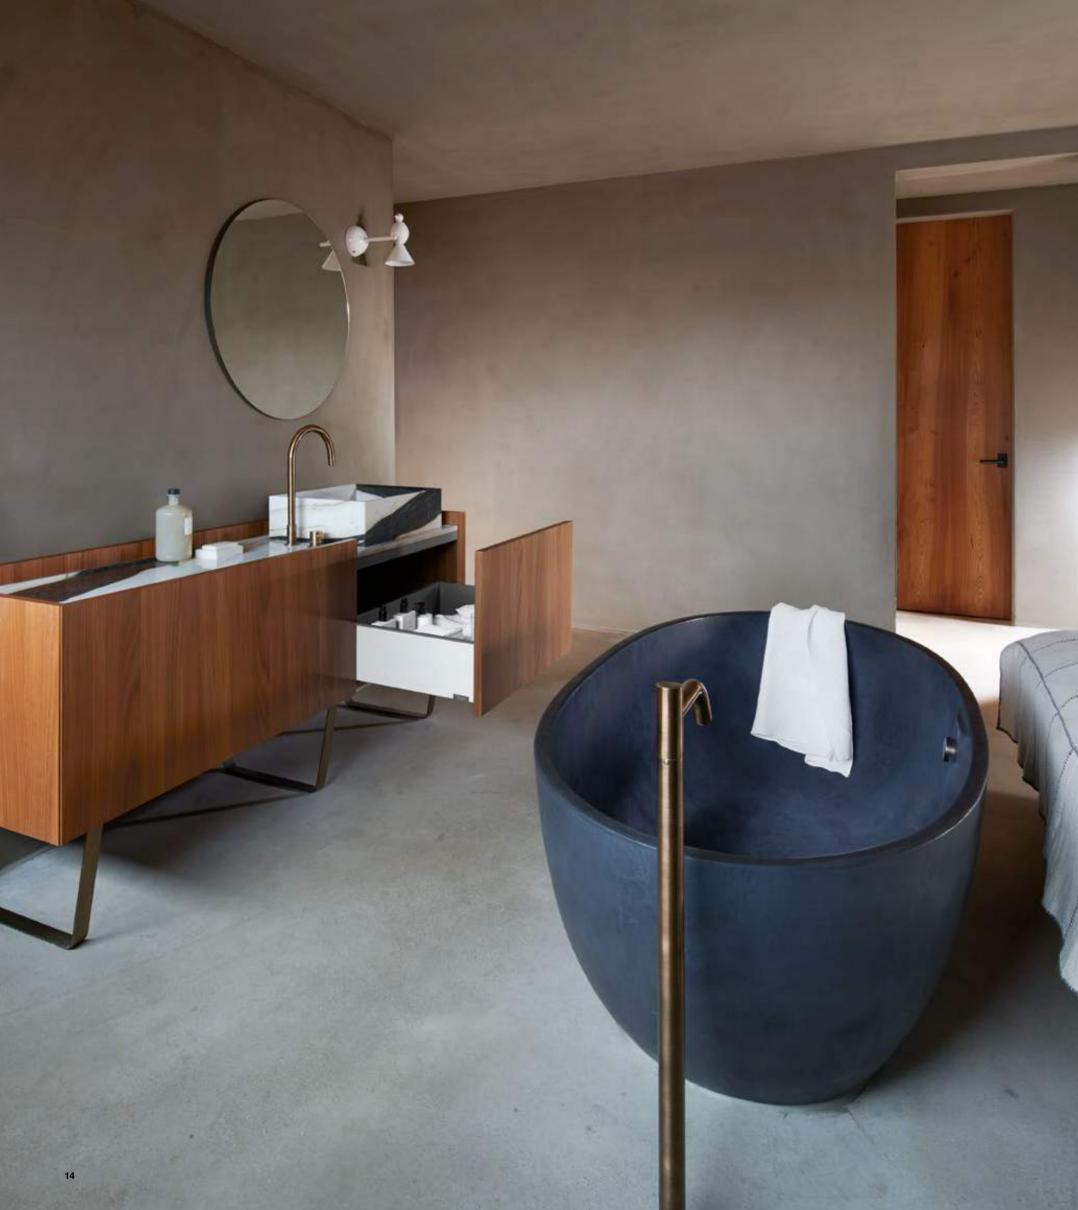

#### **LEGRABOX** pure in the bathroom

Very classic: Drawer side and AMBIA-LINE inner dividing system in orion grey matt. Bath utensils are exactly where they should be in LEGRABOX high fronted pull-outs.