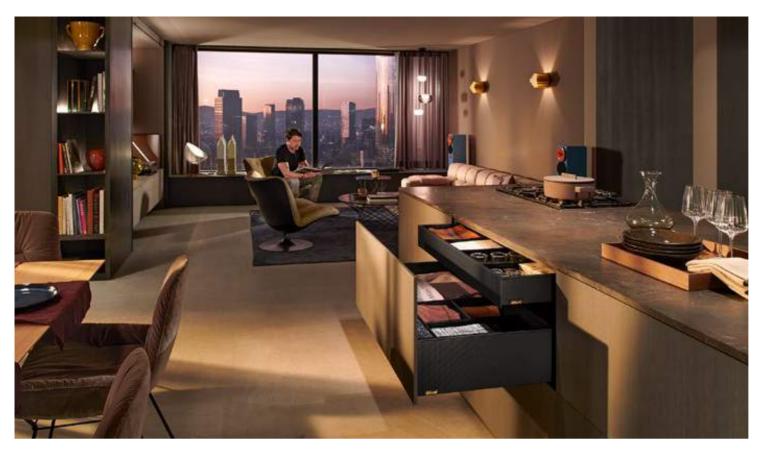

#### **LEGRABOX** in home offices

Work is a lot easer if you feel at home.

Noble carbon black matt creates harmony.

LEGRABOX special edition in the dining area

The LEGRABOX carbon look in carbon black matt is a real eye catcher in the dining area.