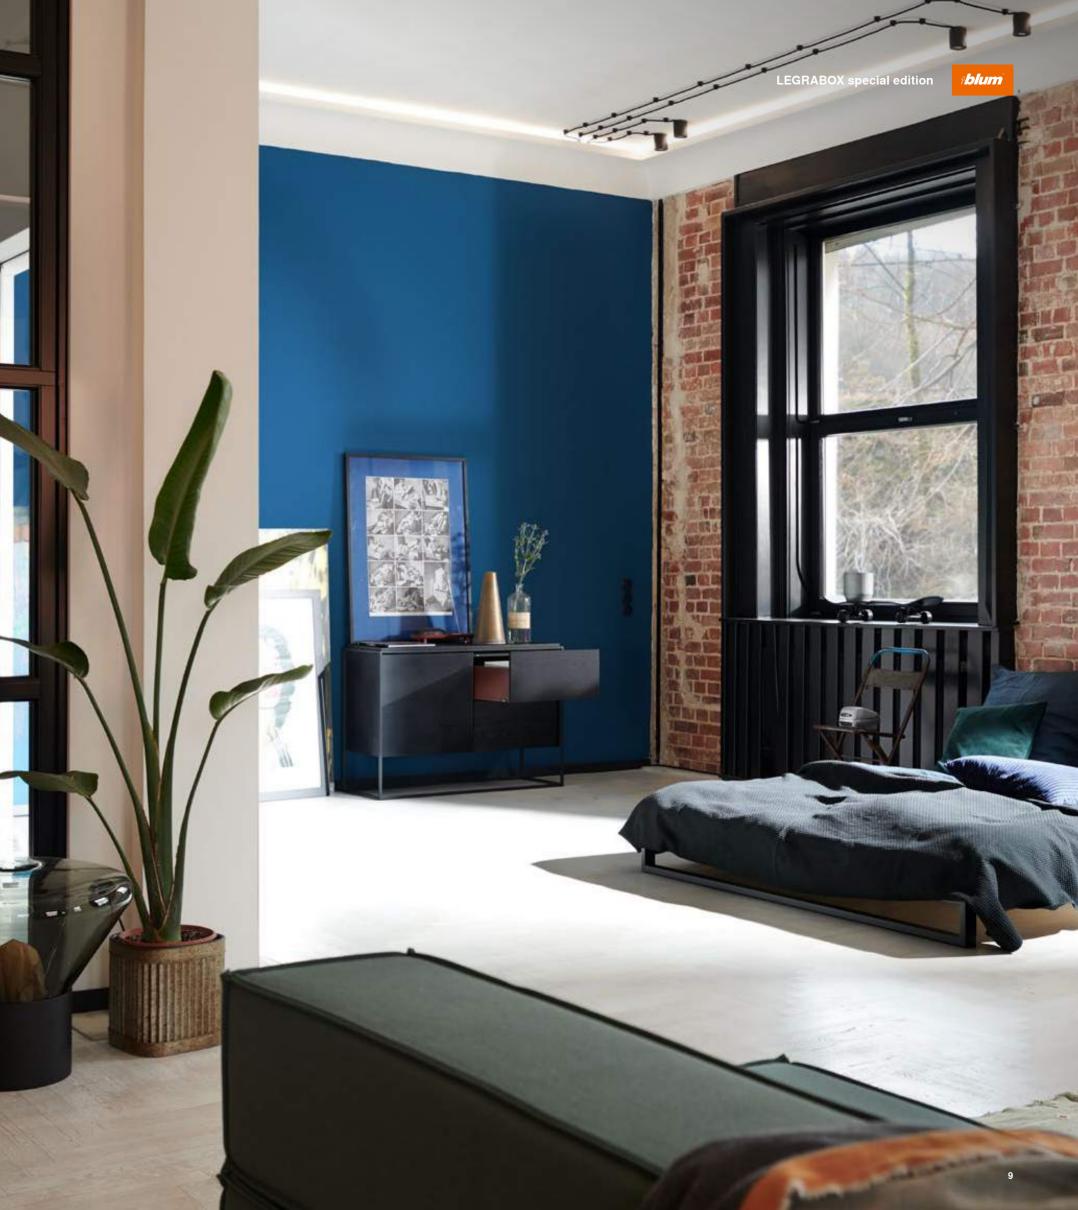

#### **LEGRABOX** in home offices

Work is a lot easer if you feel at home.

Noble carbon black matt creates harmony.

LEGRABOX special edition in the dining area

The LEGRABOX carbon look in carbon black matt is a real eye catcher in the dining area.

#### **LEGRABOX** special edition

Welcome stylish elegance into your bar with a combination of carbon black matt on the inside and anti-fingerprint stainless steel on the outside.