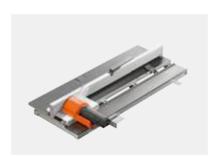

# The right tool for every job

We not only offer comprehensive services but also practical assembly devices to help you translate your LEGRABOX project into action. Use EASYSTICK to transfer your digital configurations from the Cabinet Configurator to MINIPRESS. Or use BOXFIX E-L to quickly assemble LEGRABOX by hand. Our Assembly Device Selector will help you find the right tool for the job.

Base router

For easy and precise rebating of the drawer base.

**BOXFIX P** 

For efficient, simple assembly and screw fixing of LEGRABOX.

**Marking template for LEGRABOX** 

For precise marking of front drillings.

**Drilling template for LEGRABOX** 

For precise pre-drilling on the base and cabinet back.

**BOXFIX E-L** 

For the manual assembly of LEGRABOX pull-outs.

Universal drilling template

For precise drilling of fixing positions and many other applications.