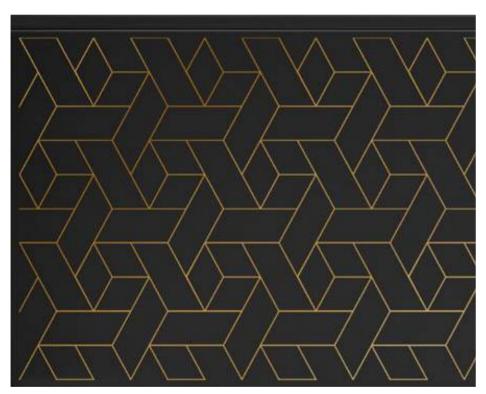

## A trendy homage to nostalgia

The Golden Age is back – at least as far as home environments are concerned. The drawer side in carbon black matt is printed with a geometric pattern to provide a genuine wow factor.