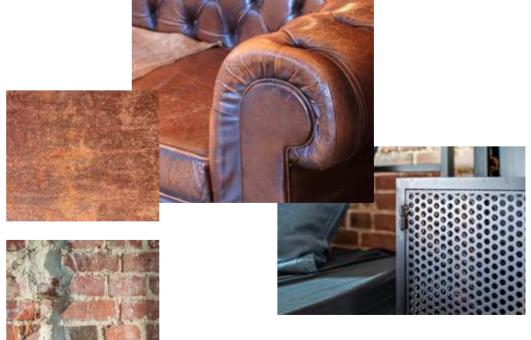

## A sure sign of character

Beautiful interiors don't always have to be glossy. Shabby chic is absolutely en vogue. A drawer side with a noble rust structured finish gives furniture a special look and feel.

## A beautiful expression of personality

Touch-me textures, a captivating combination of dark colours. The carbon look in carbon black matt creates a sleek aesthetic, especially in combination with a branding element in gold. For living worlds that are coordinated down to the last detail.

## A trendy homage to nostalgia

The Golden Age is back – at least as far as home environments are concerned. The drawer side in carbon black matt is printed with a geometric pattern to provide a genuine wow factor.