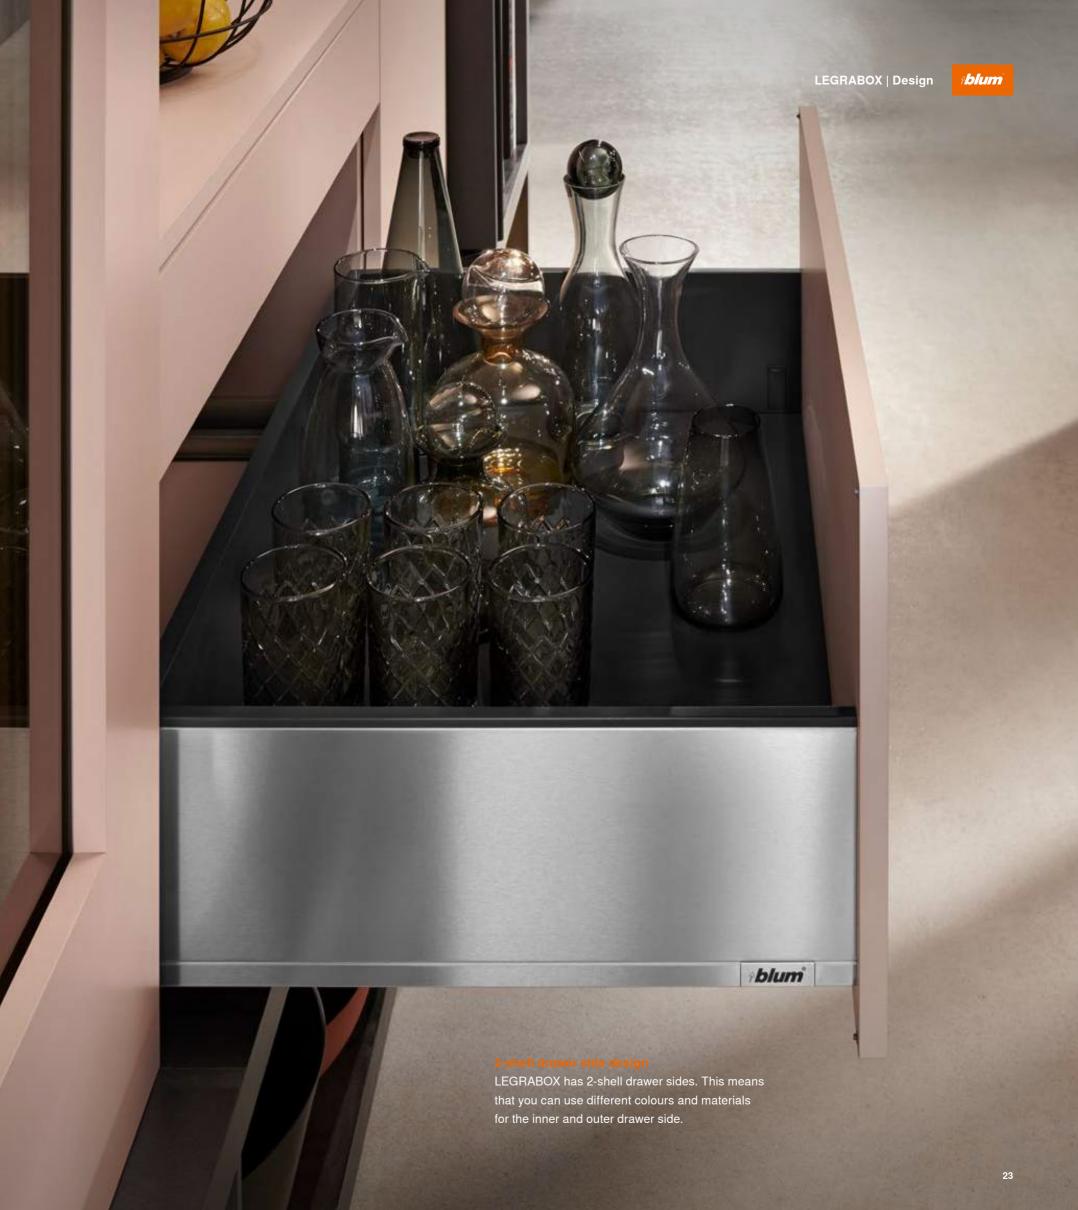

LEGRABOX free in silk white matt

LEGRABOX free in anti-fingerprint stainless steel

Noble rust

Carbon black matt

LEGRABOX free in orion grey matt

LEGRABOX free in carbon black matt

LEGRABOX pure in orion grey matt

LEGRABOX pure in silk white matt

LEGRABOX pure in carbon black matt

LEGRABOX pure in anti-fingerprint stainless steel

Carbon look in carbon black matt

Anti-fingerprint stainless steel