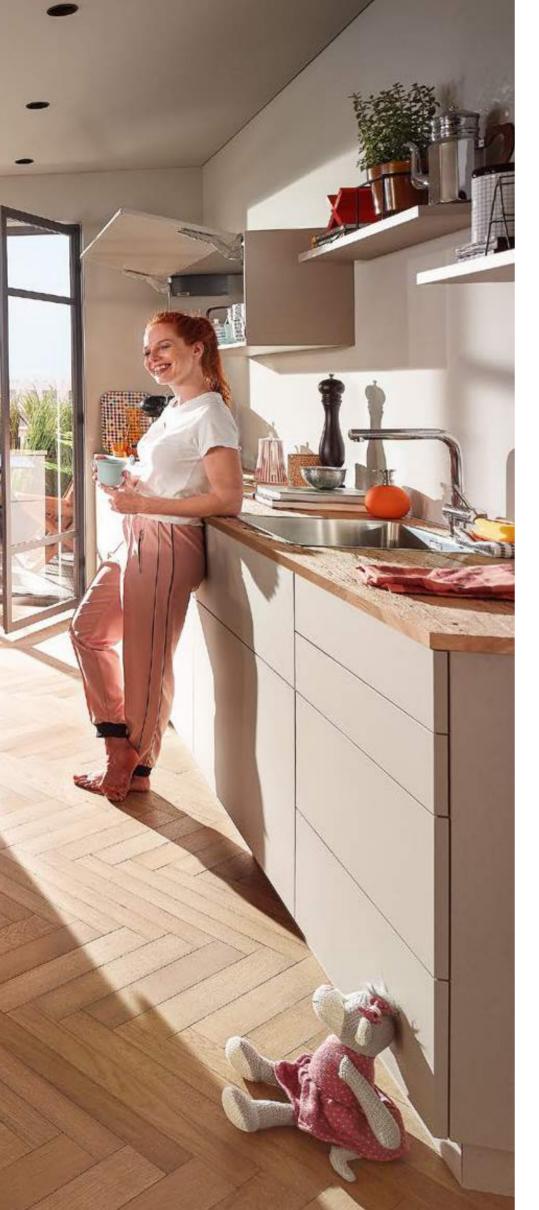

### Slim drawer sides

The customisable design of LEGRABOX supports the latest living trends and opens up a wide range of design possibilities. The side panels are straight (inside and out) and impressively slim (just 12.8 mm), blending in beautifully with all items of furniture.