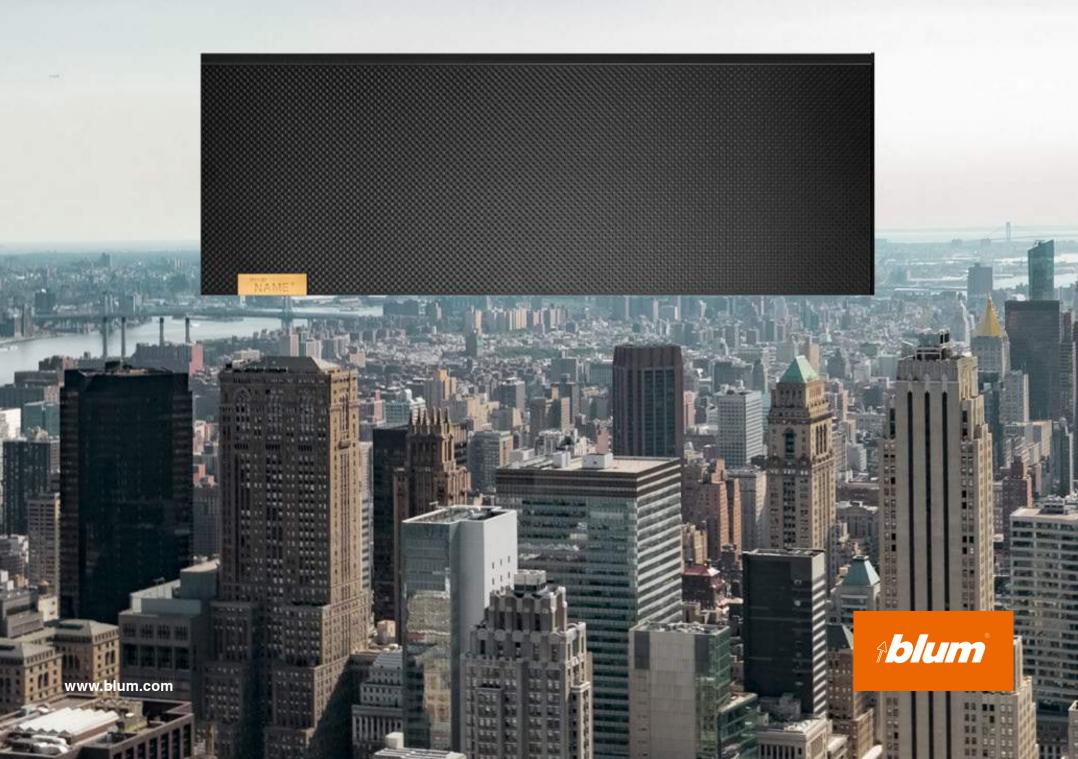

## A beautiful expression of personality

Touch-me textures, a captivating combination of dark colours. The carbon look in carbon black matt creates a sleek aesthetic, especially in combination with a branding element in gold. For living worlds that are coordinated down to the last detail.

NAME\*