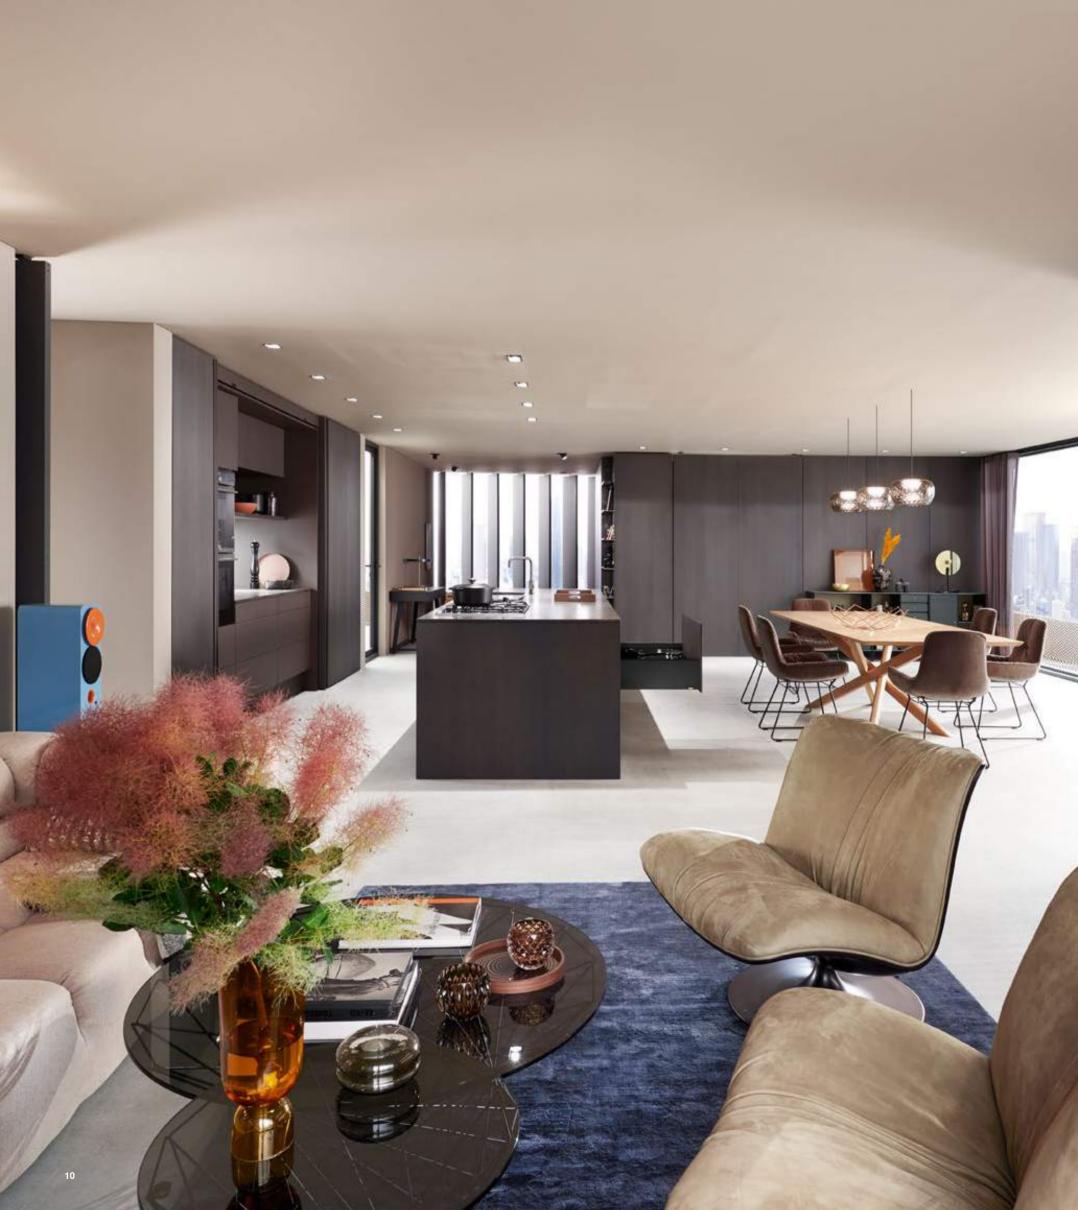

# Amazing versatility

LEGRABOX free in the bedroom and dressing room Smooth running characteristics and soft and effortless closing make LEGRABOX the perfect choice for quiet living areas.

#### **LEGRABOX** pure in the bathroom

Very classic: Drawer side and AMBIA-LINE inner dividing system in orion grey matt. Bath utensils are exactly where they should be in LEGRABOX high fronted pull-outs.

#### **LEGRABOX** in home offices

Work is a lot easer if you feel at home.

Noble carbon black matt creates harmony.

LEGRABOX special edition in the dining area

The LEGRABOX carbon look in carbon black matt is a real eye catcher in the dining area.