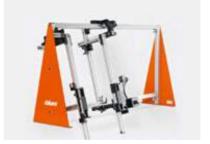

# The right tool for every job

We not only offer comprehensive services but also practical assembly devices to help you translate your LEGRABOX project into action. Use EASYSTICK to transfer your digital configurations from the Cabinet Configurator to MINIPRESS. Or use BOXFIX E-L to quickly assemble LEGRABOX by hand. Our Assembly Device Selector will help you find the right tool for the job.

Base router

For easy and precise rebating of the drawer base.

**BOXFIX P** 

For efficient, simple assembly and screw fixing of LEGRABOX.

**Marking template for LEGRABOX** 

For precise marking of front drillings.

**Drilling template for LEGRABOX** 

For precise pre-drilling on the base and cabinet back.

**BOXFIX E-L** 

For the manual assembly of LEGRABOX pull-outs.

Universal drilling template

For precise drilling of fixing positions and many other applications.