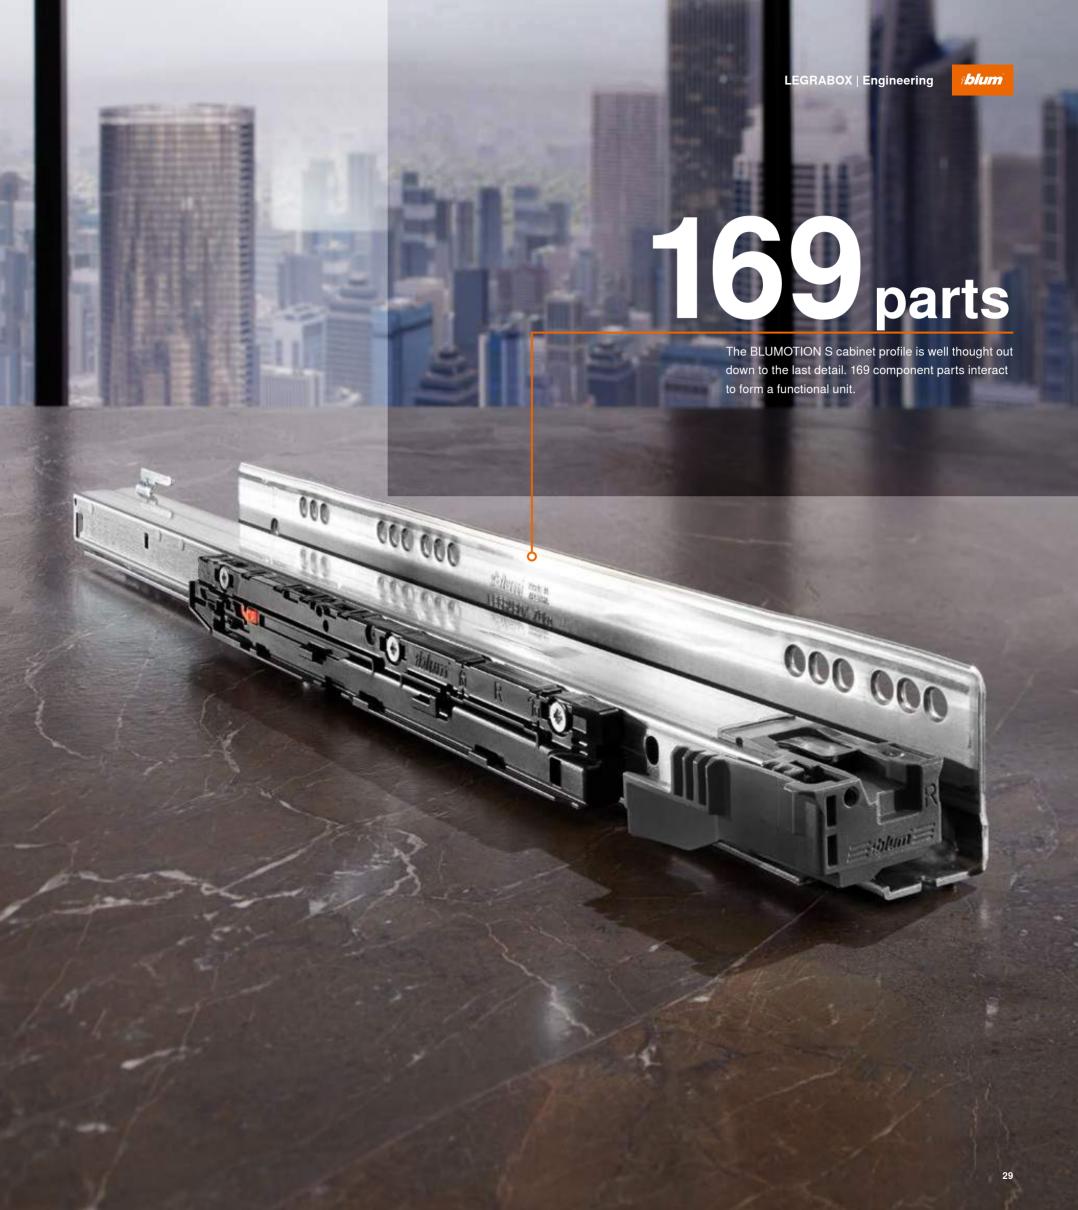

## Fine engineering

LEGRABOX leads the way in terms of technology. Fitted with the BLUMOTION S cabinet profile, LEGRABOX boasts low opening forces, a synchronised feather-light glide and gives you the flexibility to implement three different motion technologies. The soft close function adapts to the motion technology employed.