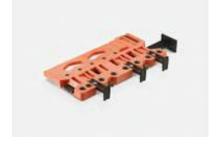

Base router

For easy and precise rebating of the drawer base.

**BOXFIX P** 

For efficient, simple assembly and screw fixing of LEGRABOX.

**Marking template for LEGRABOX** 

For precise marking of front drillings.