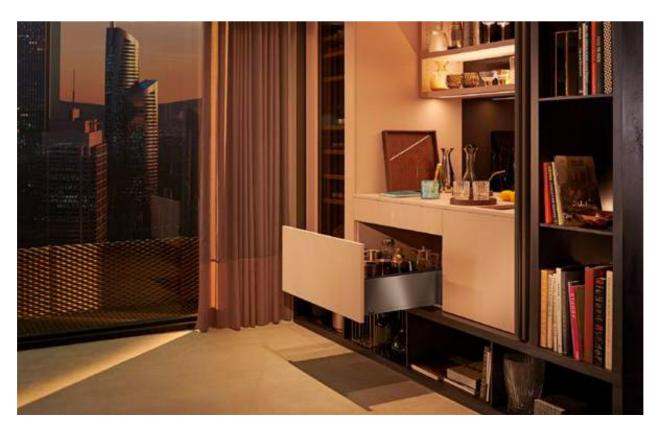

#### **LEGRABOX** special edition

Welcome stylish elegance into your bar with a combination of carbon black matt on the inside and anti-fingerprint stainless steel on the outside.