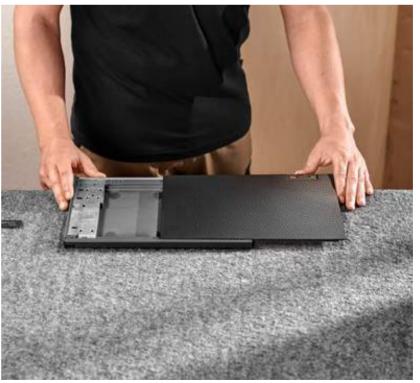

### Easy assembly

The inner and outer drawer sides are simply clicked together.