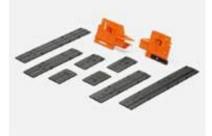

# The right tool for every job

We not only offer comprehensive services but also practical assembly devices to help you translate your LEGRABOX project into action. Use EASYSTICK to transfer your digital configurations from the Cabinet Configurator to MINIPRESS. Or use BOXFIX E-L to quickly assemble LEGRABOX by hand. Our Assembly Device Selector will help you find the right tool for the job.

Base router

For easy and precise rebating of the drawer base.

**BOXFIX P** 

For efficient, simple assembly and screw fixing of LEGRABOX.

**Marking template for LEGRABOX** 

For precise marking of front drillings.

**Drilling template for LEGRABOX** 

For precise pre-drilling on the base and cabinet back.

**BOXFIX E-L** 

For the manual assembly of LEGRABOX pull-outs.

Universal drilling template

For precise drilling of fixing positions and many other applications.