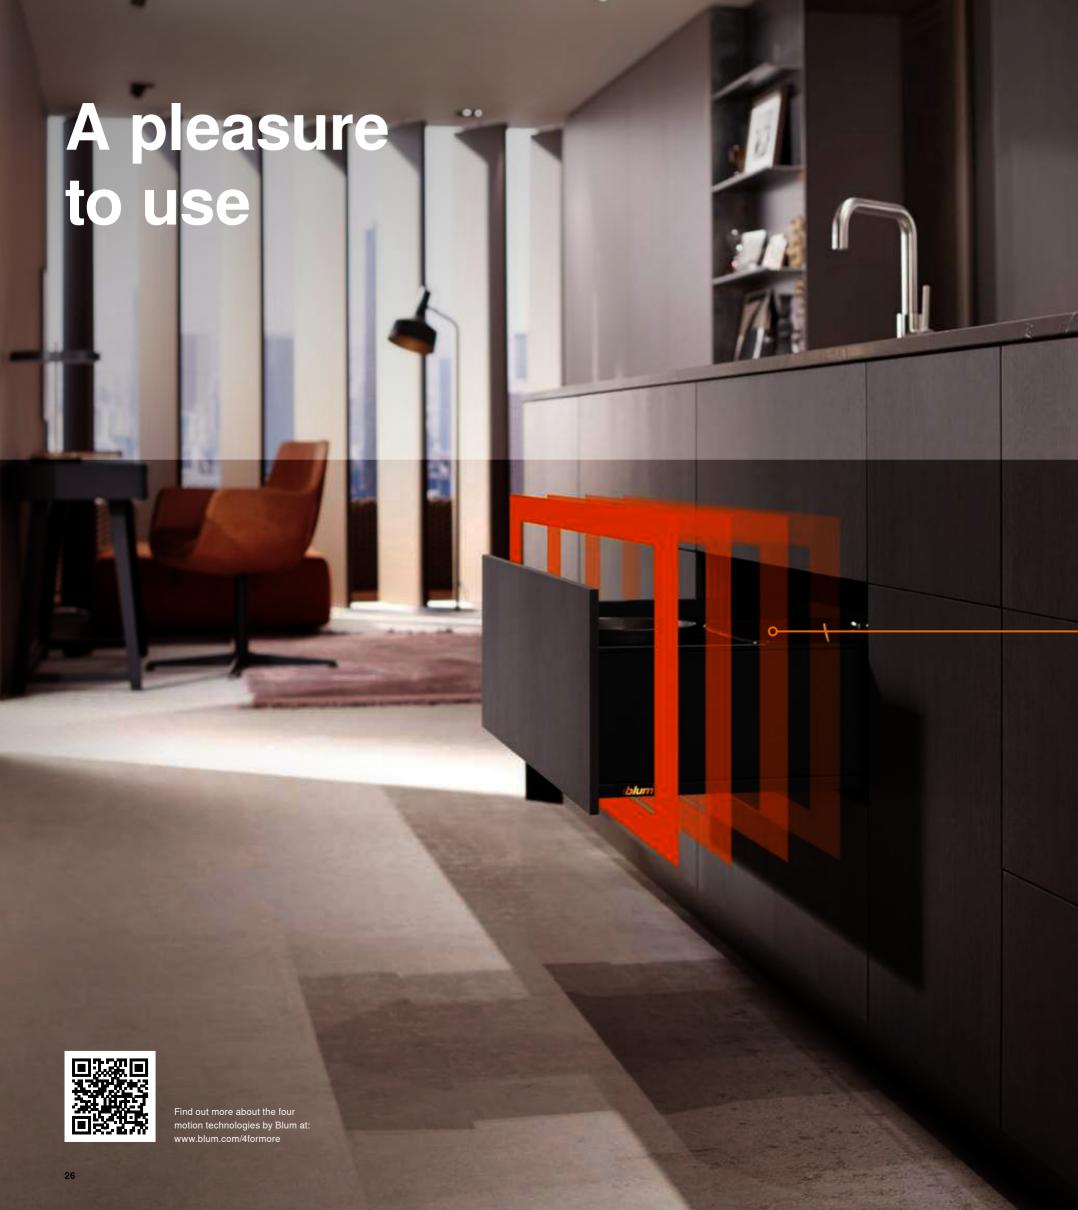

12.8 mm

100,000 times so that they are a pleasure to use for the lifetime of the furniture.

**BLUMOTION** by Blum **Electrical opening SERVO-DRIVE** & soft close by Blum Mechanical opening TIP-ON BLUMOTION & soft close by Blum

TIP-ON

by Blum

Mechanical soft close

Mechanical opening

Blum's four motion technologies deliver effortless convenience to LEGRABOX. Adaptive BLUMOTION ensures that drawers and pull-outs close softly and effortlessly - even if fully laden drawers are slammed shut. Drawers and pull-outs open at a single touch with the SERVO-DRIVE electrical motion support system. TIP-ON BLUMOTION combines the advantages of the TIP-ON mechanical opening support system with tried and tested BLUMOTION for soft and effortless closing.

## Fine engineering

LEGRABOX leads the way in terms of technology. Fitted with the BLUMOTION S cabinet profile, LEGRABOX boasts low opening forces, a synchronised feather-light glide and gives you the flexibility to implement three different motion technologies. The soft close function adapts to the motion technology employed.