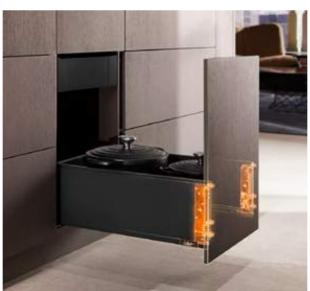

12.8 mm

100,000 times so that they are a pleasure to use for the lifetime of the furniture.

**BLUMOTION** by Blum **Electrical opening SERVO-DRIVE** & soft close by Blum Mechanical opening TIP-ON BLUMOTION & soft close by Blum

TIP-ON

by Blum

Mechanical soft close

Mechanical opening

Blum's four motion technologies deliver effortless convenience to LEGRABOX. Adaptive BLUMOTION ensures that drawers and pull-outs close softly and effortlessly - even if fully laden drawers are slammed shut. Drawers and pull-outs open at a single touch with the SERVO-DRIVE electrical motion support system. TIP-ON BLUMOTION combines the advantages of the TIP-ON mechanical opening support system with tried and tested BLUMOTION for soft and effortless closing.