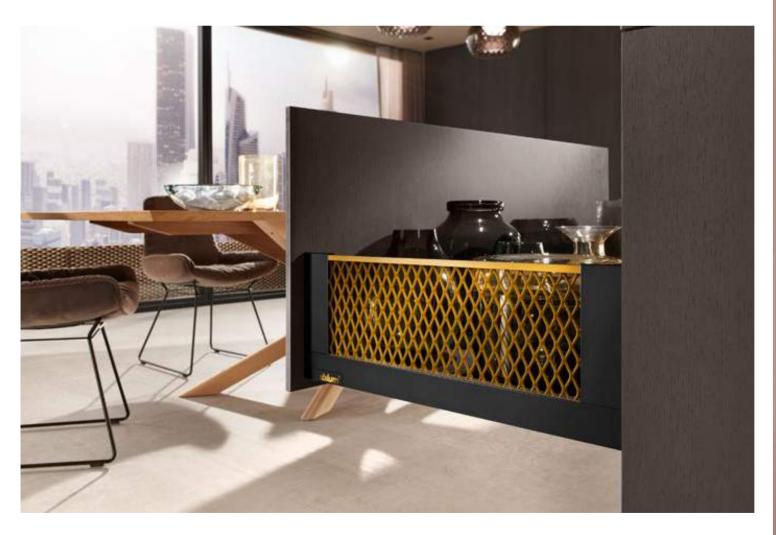

## A beautiful expression of personality

Touch-me textures, a captivating combination of dark colours. The carbon look in carbon black matt creates a sleek aesthetic, especially in combination with a branding element in gold. For living worlds that are coordinated down to the last detail.

## A trendy homage to nostalgia

The Golden Age is back – at least as far as home environments are concerned. The drawer side in carbon black matt is printed with a geometric pattern to provide a genuine wow factor.

#### **LEGRABOX** special edition

Welcome stylish elegance into your bar with a combination of carbon black matt on the inside and anti-fingerprint stainless steel on the outside.