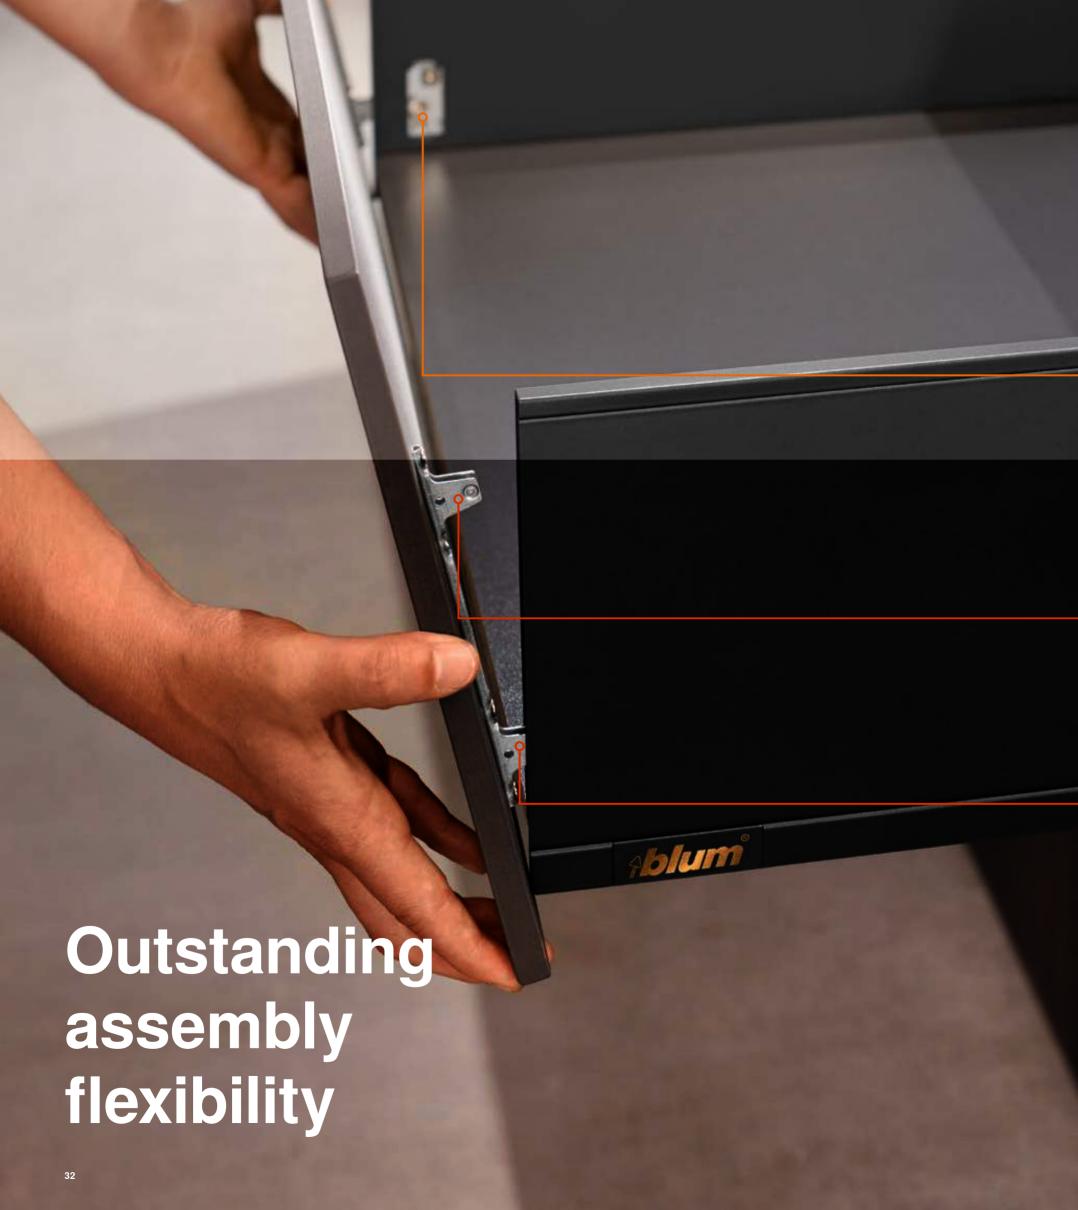

Design flexibility up until the very last minute with customisable design elements that can be mounted with supreme ease.

### Front assembly

The LEGRABOX front fixing bracket enables fast and above all safe assembly and removal. Insert the front in the holding position and simply clip on – done! You can also easily attach the front if the pull-out is already in place.

### Easy removal

Even very wide fronts can be easily removed by a single person thanks to the holding position.