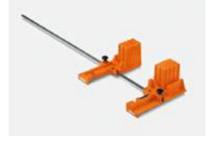

# The right tool for every job

We not only offer comprehensive services but also practical assembly devices to help you translate your LEGRABOX project into action. Use EASYSTICK to transfer your digital configurations from the Cabinet Configurator to MINIPRESS. Or use BOXFIX E-L to quickly assemble LEGRABOX by hand. Our Assembly Device Selector will help you find the right tool for the job.

**Drilling template for LEGRABOX** 

For precise pre-drilling on the base and cabinet back.

**BOXFIX E-L** 

For the manual assembly of LEGRABOX pull-outs.

Universal drilling template

For precise drilling of fixing positions and many other applications.