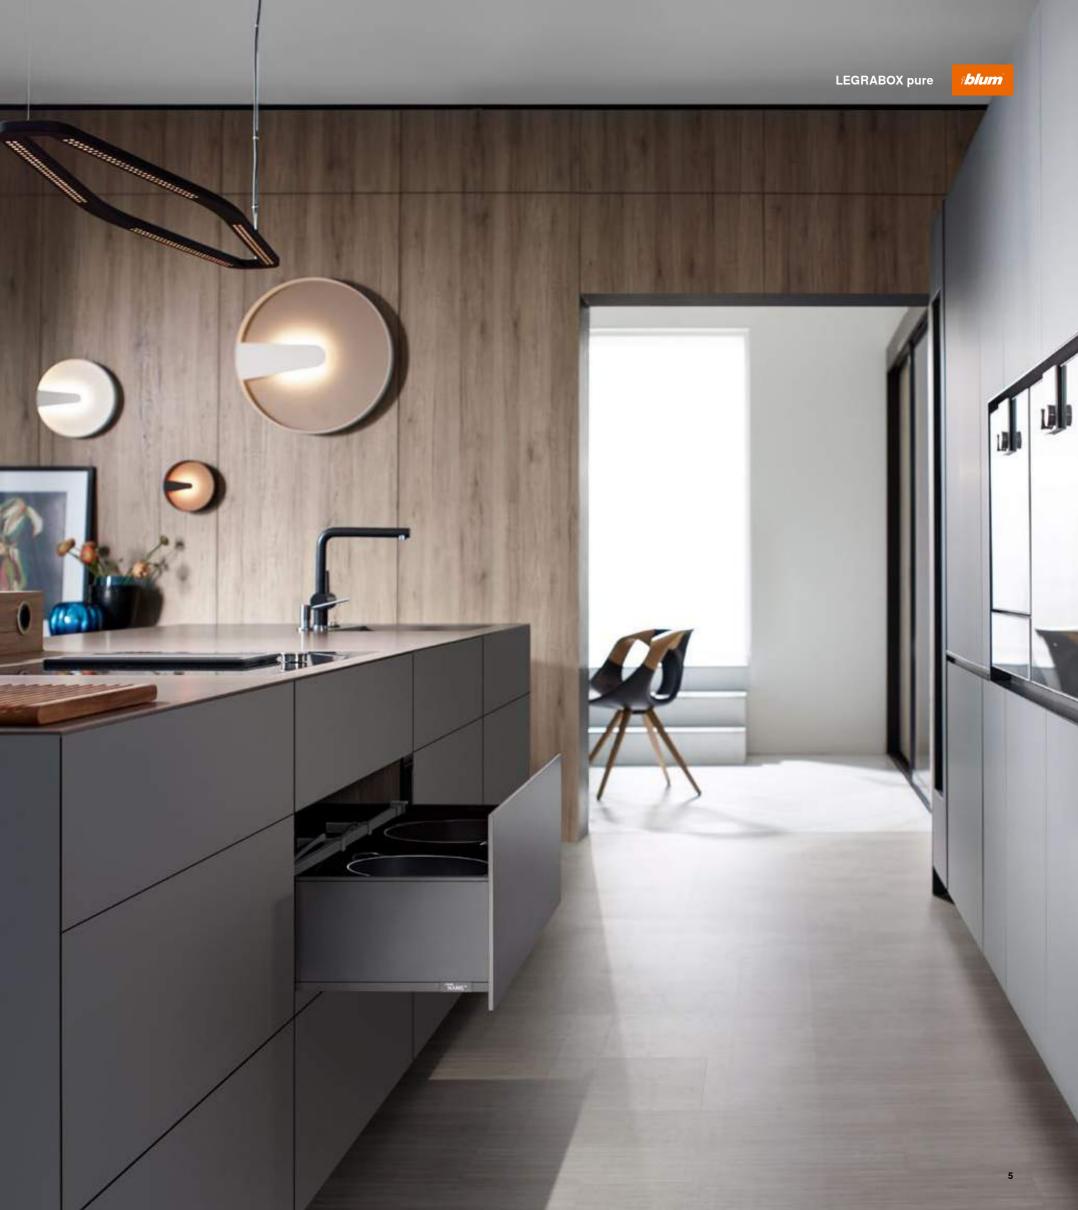

### A true statement of beauty

Flowing lines, classic colours inside and out – monolithic drawer side LEGRABOX pure stands for timeless chic.

Drawer side and branding element in orion grey matt blend into an elegant whole, your logo in silver adds a sleek accent.