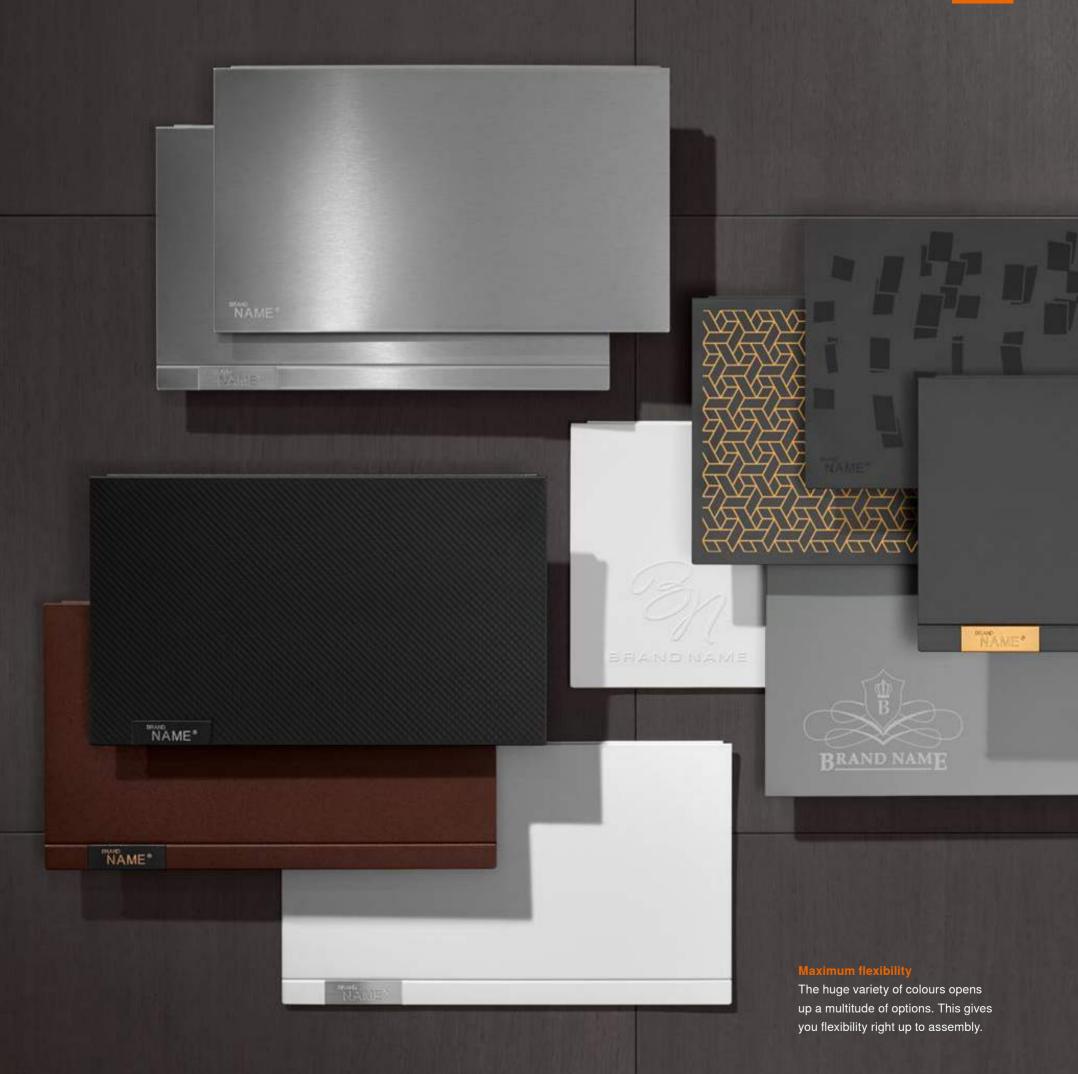

## As simple or bespoke as you wish

How special do you want LEGRABOX to be? You have three design levels to choose from. LEGRABOX pure and LEGRABOX free offer a selection of standard colours and a premium look in anti-fingerprint stainless steel.

Go one step further with the LEGRABOX special edition. This colour coordinated collection features incredible looks based on the carbon black matt colour.

Experience the ultimate in design freedom with LEGRABOX individual. Mix colours and materials, use printing, laser texturing and embossing options to customise drawer sides – the freedom is yours. Give free rein to your creativity.