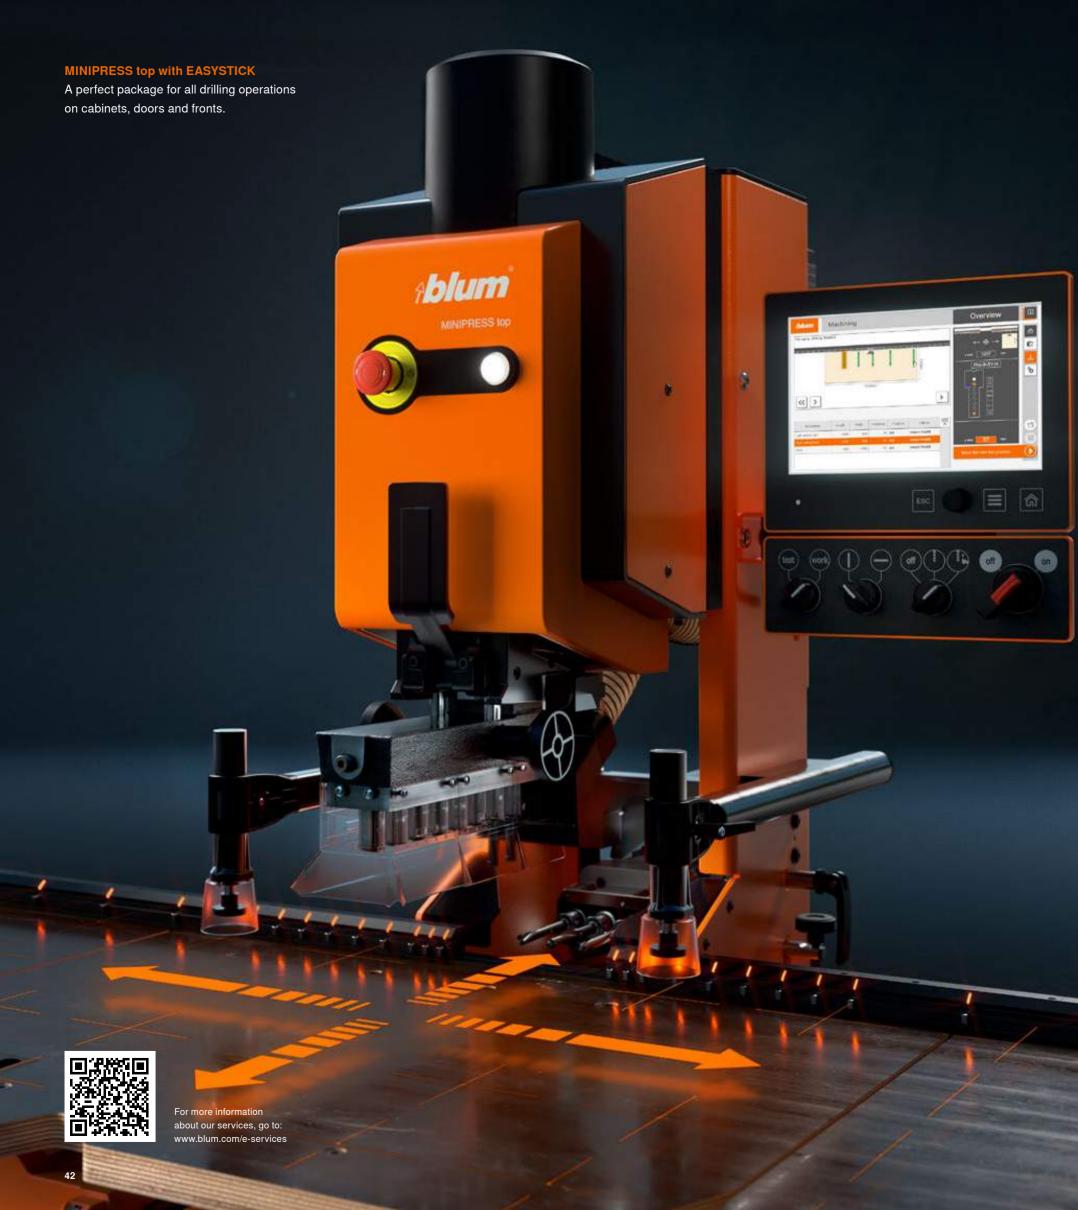

#### **Production**

Use our configurators and appropriate assembly devices to accelerate your production process. Use BXF files and EASYSTICK to transfer planning results quickly and simply to MINIPRESS.

# The right tool for every job

We not only offer comprehensive services but also practical assembly devices to help you translate your LEGRABOX project into action. Use EASYSTICK to transfer your digital configurations from the Cabinet Configurator to MINIPRESS. Or use BOXFIX E-L to quickly assemble LEGRABOX by hand. Our Assembly Device Selector will help you find the right tool for the job.