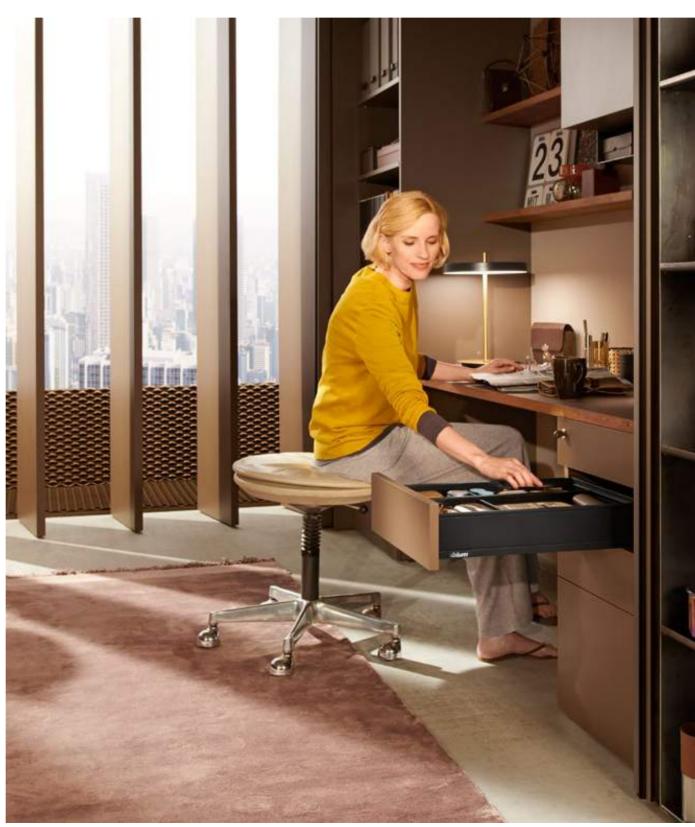

#### **LEGRABOX** in home offices

Work is a lot easer if you feel at home.

Noble carbon black matt creates harmony.

LEGRABOX special edition in the dining area

The LEGRABOX carbon look in carbon black matt is a real eye catcher in the dining area.