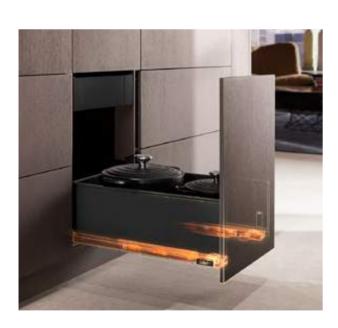

12.8 mm

100,000 times so that they are a pleasure to use for the lifetime of the furniture.

**BLUMOTION** by Blum **Electrical opening SERVO-DRIVE** & soft close by Blum Mechanical opening TIP-ON BLUMOTION & soft close by Blum

TIP-ON

by Blum

Mechanical soft close

Mechanical opening

Blum's four motion technologies deliver effortless convenience to LEGRABOX. Adaptive BLUMOTION ensures that drawers and pull-outs close softly and effortlessly - even if fully laden drawers are slammed shut. Drawers and pull-outs open at a single touch with the SERVO-DRIVE electrical motion support system. TIP-ON BLUMOTION combines the advantages of the TIP-ON mechanical opening support system with tried and tested BLUMOTION for soft and effortless closing.