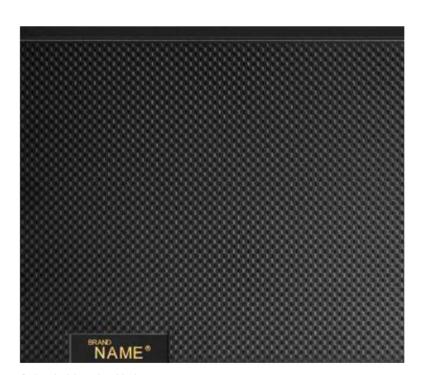

## A beautiful expression of personality

Touch-me textures, a captivating combination of dark colours. The carbon look in carbon black matt creates a sleek aesthetic, especially in combination with a branding element in gold. For living worlds that are coordinated down to the last detail.