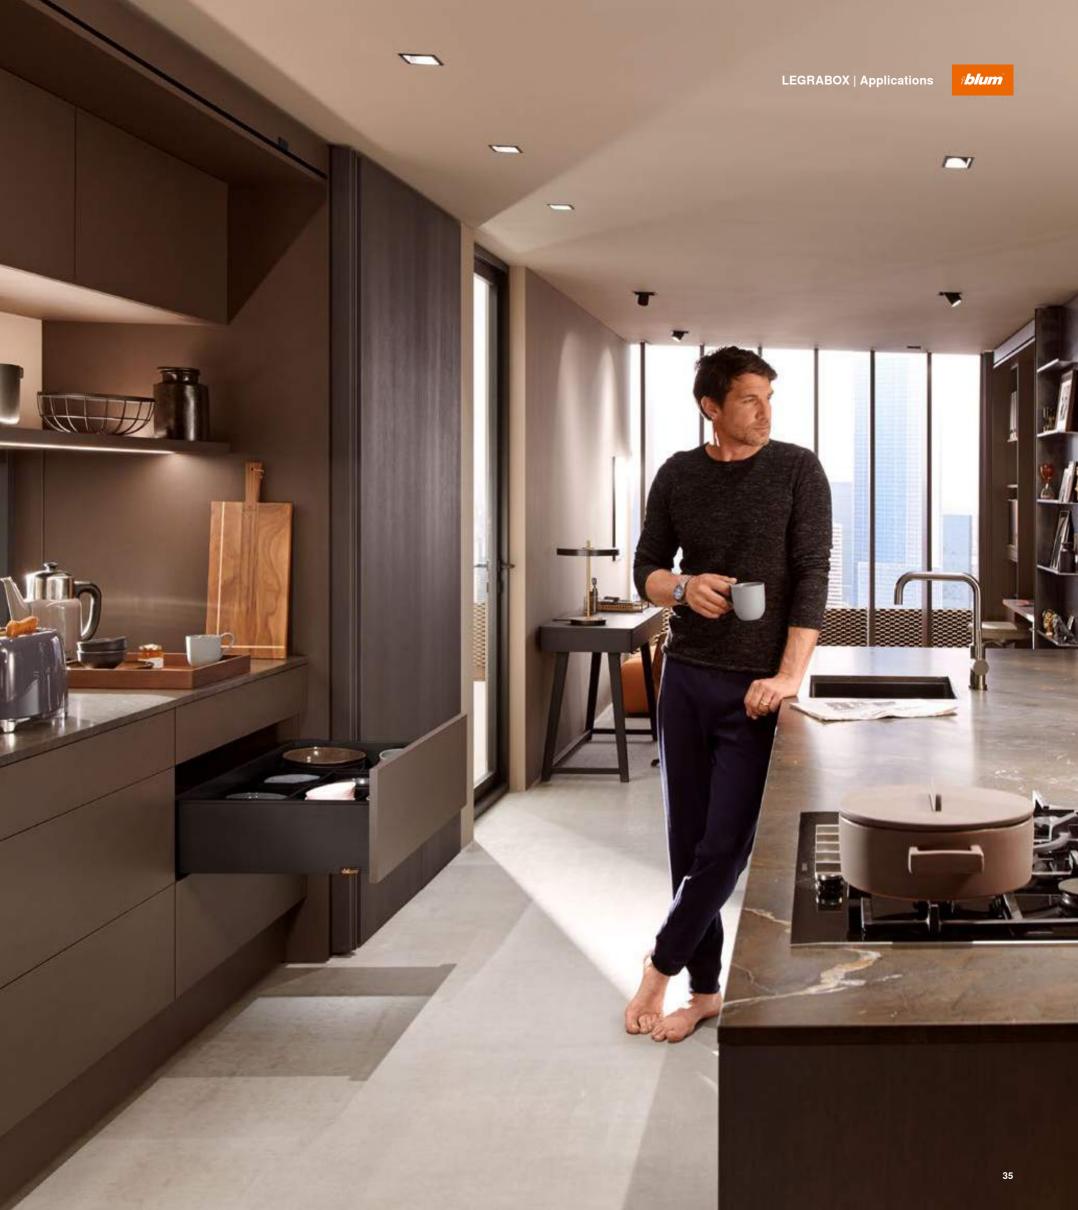

#### **LEGRABOX** in home offices

Work is a lot easer if you feel at home.

Noble carbon black matt creates harmony.

LEGRABOX special edition in the dining area

The LEGRABOX carbon look in carbon black matt is a real eye catcher in the dining area.