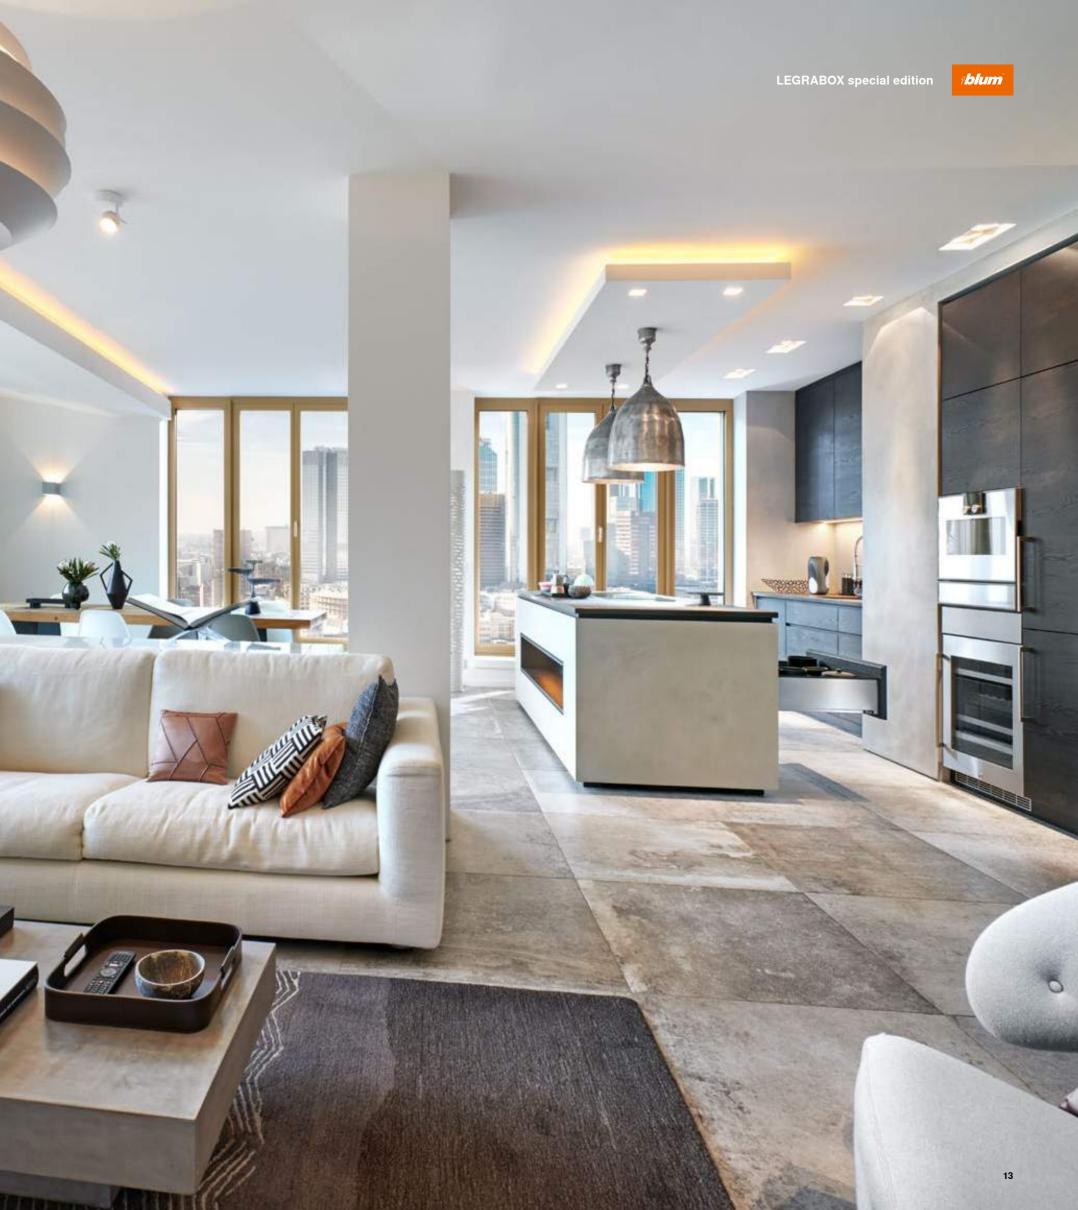

#### **LEGRABOX** in home offices

Work is a lot easer if you feel at home.

Noble carbon black matt creates harmony.

LEGRABOX special edition in the dining area

The LEGRABOX carbon look in carbon black matt is a real eye catcher in the dining area.