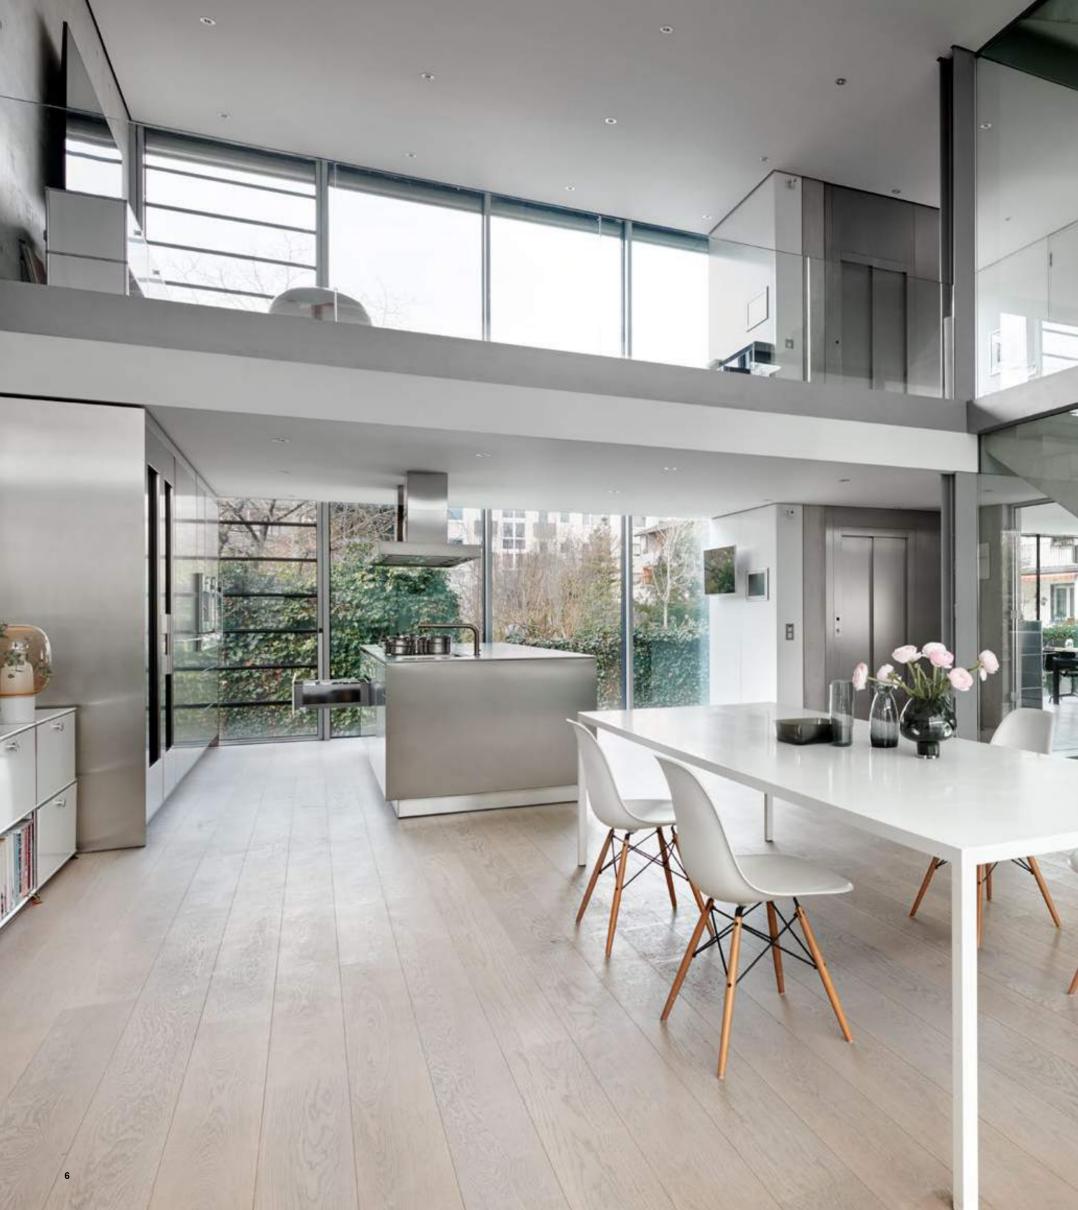

### New design freedom

LEGRABOX boasts many special features including stunning design, fascinating technology and enhanced ease of use. But it is above all the huge design freedom offered by our box system that makes it so attractive.

# Stunningly beautiful design

### Slim drawer sides

The customisable design of LEGRABOX supports the latest living trends and opens up a wide range of design possibilities. The side panels are straight (inside and out) and impressively slim (just 12.8 mm), blending in beautifully with all items of furniture.