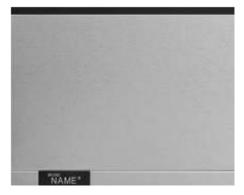

### A true statement of beauty

Flowing lines, classic colours inside and out – monolithic drawer side LEGRABOX pure stands for timeless chic.

Drawer side and branding element in orion grey matt blend into an elegant whole, your logo in silver adds a sleek accent.