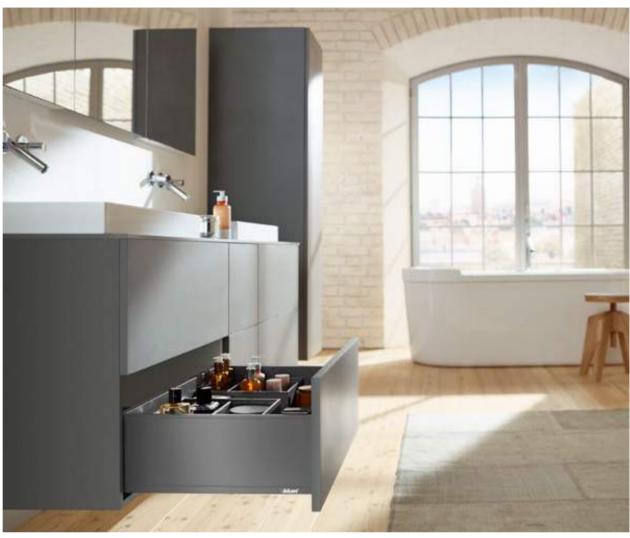

#### **LEGRABOX** pure in the bathroom

Very classic: Drawer side and AMBIA-LINE inner dividing system in orion grey matt. Bath utensils are exactly where they should be in LEGRABOX high fronted pull-outs.