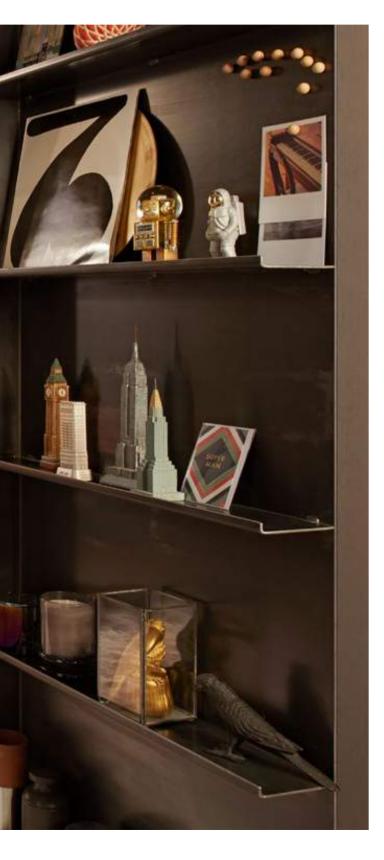

# Amazing versatility

LEGRABOX free in the bedroom and dressing room Smooth running characteristics and soft and effortless closing make LEGRABOX the perfect choice for quiet living areas.

#### **LEGRABOX** pure in the bathroom

Very classic: Drawer side and AMBIA-LINE inner dividing system in orion grey matt. Bath utensils are exactly where they should be in LEGRABOX high fronted pull-outs.

#### **LEGRABOX** in home offices

Work is a lot easer if you feel at home.

Noble carbon black matt creates harmony.

LEGRABOX special edition in the dining area

The LEGRABOX carbon look in carbon black matt is a real eye catcher in the dining area.

#### **LEGRABOX** special edition

Welcome stylish elegance into your bar with a combination of carbon black matt on the inside and anti-fingerprint stainless steel on the outside.