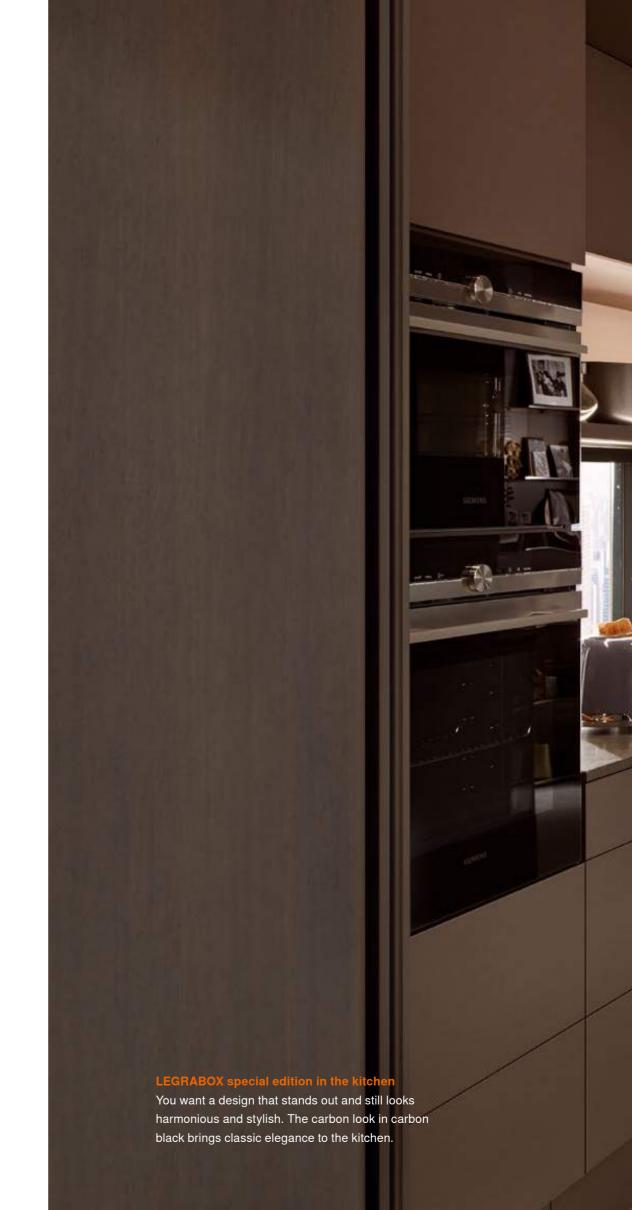

## A beautiful expression of personality

Touch-me textures, a captivating combination of dark colours. The carbon look in carbon black matt creates a sleek aesthetic, especially in combination with a branding element in gold. For living worlds that are coordinated down to the last detail.