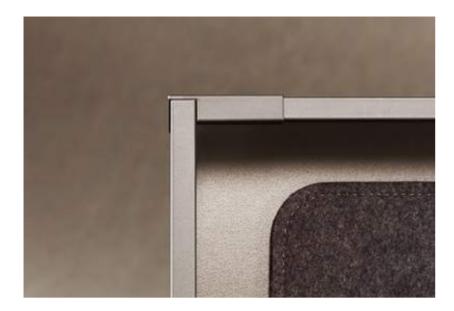

### Slim drawer sides

The customisable design of LEGRABOX supports the latest living trends and opens up a wide range of design possibilities. The side panels are straight (inside and out) and impressively slim (just 12.8 mm), blending in beautifully with all items of furniture.

12.8 mm

100,000 times so that they are a pleasure to use for the lifetime of the furniture.

**BLUMOTION** by Blum **Electrical opening SERVO-DRIVE** & soft close by Blum Mechanical opening TIP-ON BLUMOTION & soft close by Blum