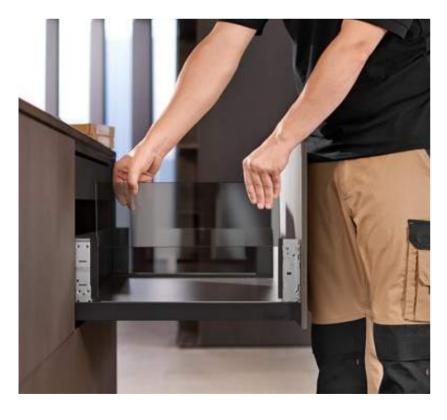

# Final assembly on site

You can either assemble LEGRABOX in your workshop or directly on site. On the one hand, this gives you the benefit of small minimum order quantities. And on the other, it provides maximum design freedom because you can wait until assembly to combine outer and inner drawer sides.

Design flexibility up until the very last minute with customisable design elements that can be mounted with supreme ease.